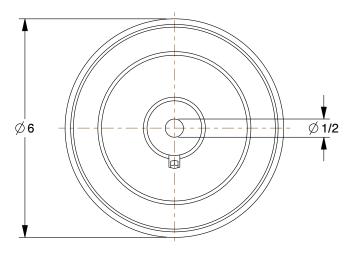

0.38

COMPONENT

Polyurethane Tread on Aluminum Core Wheel

29XU79

INCH

Polyurethane Tread on Aluminum Core Wheel: 6 in Wheel Dia., 2 in Wheel Wd, Blue

SHEET 1 of 1

UNIT