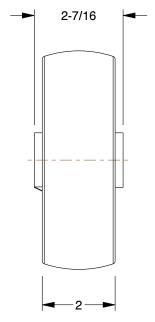

0.38

COMPONENT

Polyurethane Tread on Aluminum Core Wheel

29XU79

INCH

Polyurethane Tread on Aluminum Core Wheel: 6 in Wheel Dia., 2 in Wheel Wd, Blue

SHEET 1 of 1

UNIT