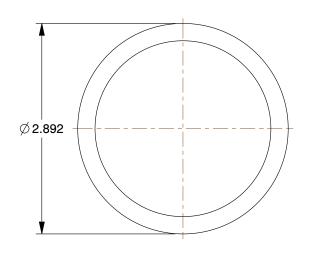

0.76

COMPONENT

Round Cap

29VE62

Round Cap: Forged Steel, 2 in Pipe Size, Class 3000 INCH
SHEET
1 of 1

UNIT