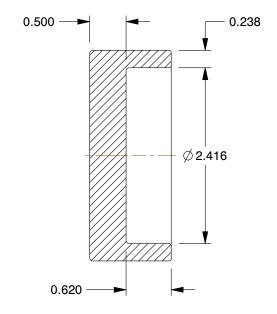

0.76

COMPONENT

Round Cap

29VE62

Round Cap: Forged Steel, 2 in Pipe Size, Class 3000 INCH
SHEET
1 of 1

UNIT