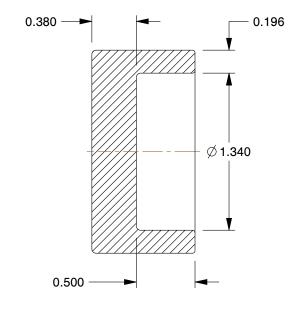

1.22

29VE59

COMPONENT

Round Cap: Forged Steel, 1 in Pipe Size, Class 3000

UNIT INCH

Round Cap

SHEET 1 of 1