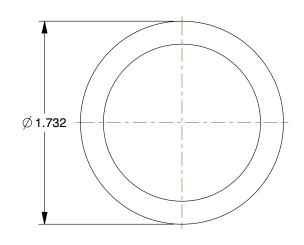

1.22

29VE59

COMPONENT

Round Cap: Forged Steel, 1 in Pipe Size, Class 3000

UNIT INCH

Round Cap

SHEET 1 of 1