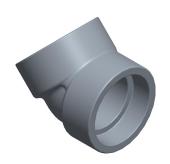

COMPONENT

45 Degree Elbow

29VE08

45 Degree Elbow: Forged Steel, 1 1/4 in x 1 1/4 in Fitting Pipe Size, Class 3000, Socket INCH
SHEET

1 of 1