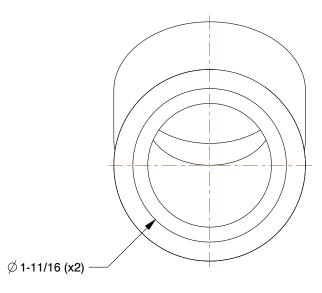

COMPONENT

45 Degree Elbow

29VE08

45 Degree Elbow: Forged Steel, 1 1/4 in x 1 1/4 in Fitting Pipe Size, Class 3000, Socket INCH
SHEET

1 of 1