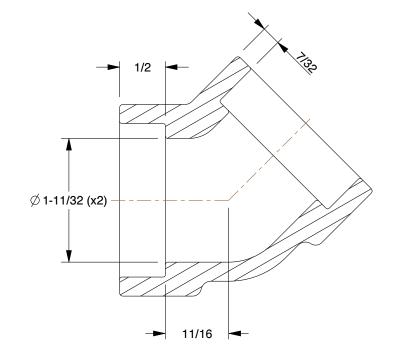

COMPONENT

45 Degree Elbow

29VE08

45 Degree Elbow: Forged Steel, 1 1/4 in x 1 1/4 in Fitting Pipe Size, Class 3000, Socket INCH
SHEET

1 of 1