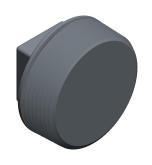

0.88

COMPONENT

Square Head Plug

29VC86

Square Head Plug: Forged Steel, 2 1/2 in Pipe Size, Male NPT, Class 150 INCH
SHEET

1 of 1