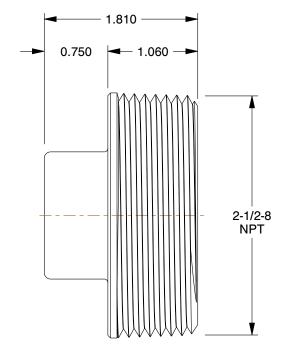

0.88

COMPONENT

Square Head Plug

29VC86

Square Head Plug: Forged Steel, 2 1/2 in Pipe Size, Male NPT, Class 150 INCH
SHEET

1 of 1