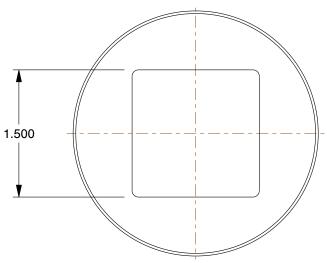

0.88

COMPONENT

Square Head Plug

29VC86

Square Head Plug: Forged Steel, 2 1/2 in Pipe Size, Male NPT, Class 150 INCH
SHEET

1 of 1