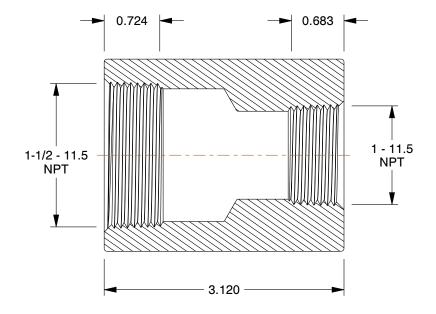

1.00

COMPONENT

**Reducing Coupling** 

29JE93

Reducing Coupling: Forged Steel, 1 1/2 in x 1 in Pipe Size, Female NPT x Female NPT

INCH
SHEET

1 of 1