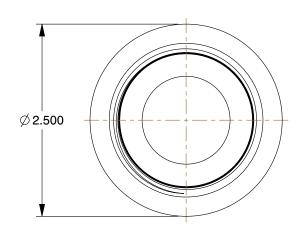

1.00

COMPONENT

**Reducing Coupling** 

29JE93

Reducing Coupling: Forged Steel, 1 1/2 in x 1 in Pipe Size, Female NPT x Female NPT

INCH
SHEET

1 of 1