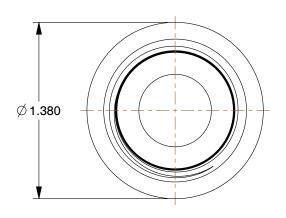

00.15-

COMPONENT

29JE75

Reducing Coupling: Forged Steel, 3/4 in x 3/8 in Fitting Pipe Size, Female NPT x Female NPT

| Reducing Coupling                  |        |
|------------------------------------|--------|
| 5                                  | UNIT   |
|                                    | INCH   |
| Steel, 3/4 in x<br>le NPT x Female | SHEET  |
|                                    | 1 of 1 |