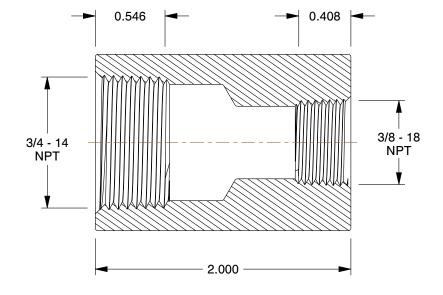

00.15-

COMPONENT

29JE75

Reducing Coupling: Forged Steel, 3/4 in x 3/8 in Fitting Pipe Size, Female NPT x Female NPT

| Reducing Coupling                  |        |
|------------------------------------|--------|
| 5                                  | UNIT   |
|                                    | INCH   |
| Steel, 3/4 in x<br>le NPT x Female | SHEET  |
|                                    | 1 of 1 |