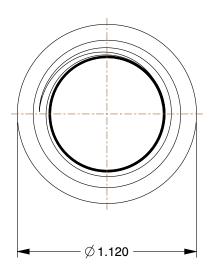

29JE58

COMPONENT

Coupling: Malleable Iron, 1/4 in x 1/4 in Pipe Size, Female NPT x Female NPT, Class 300

Half-Coupling

UNIT

INCH

SHEET

T, Class 300