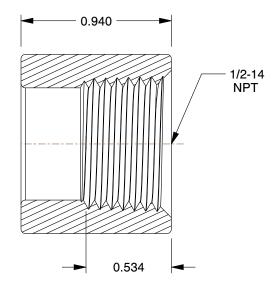

29JE58

COMPONENT

Coupling: Malleable Iron, 1/4 in x 1/4 in Pipe Size, Female NPT x Female NPT, Class 300

Half-Coupling

UNIT

INCH

SHEET

T, Class 300