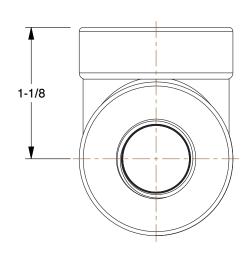

SCALE

1.36

29JE08

COMPONENT

Tee: Forged Steel, 3/8 in x 3/8 in x 3/8 in Fitting
Pipe Size, Class 3000

UNIT

Tee

SHEET