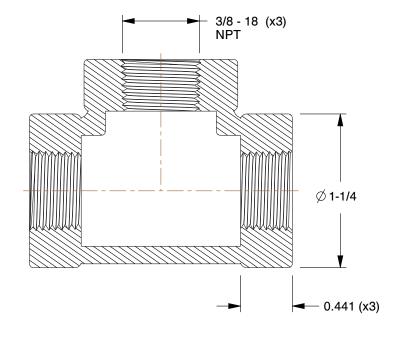

SCALE

1.36

29JE08

COMPONENT

Tee: Forged Steel, 3/8 in x 3/8 in x 3/8 in Fitting
Pipe Size, Class 3000

UNIT

Tee

SHEET