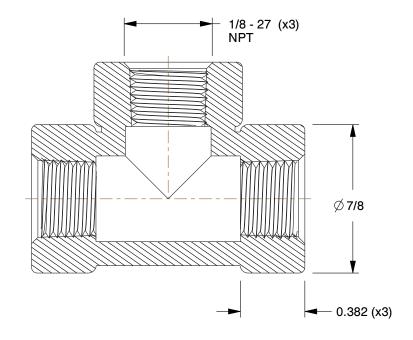

SCALE

1.95

| 29JE06 |  |
|--------|--|
|        |  |

COMPONENT

Tee: Forged Steel, 1/8 in x 1/8 in x 1/8 in Fitting Pipe Size, Class 3000

| Tee       |        |
|-----------|--------|
|           | UNIT   |
|           | INCH   |
| n Fitting | SHEET  |
|           | 1 of 1 |