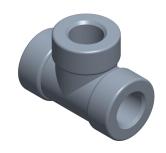

SCALE

1.95

| 29JE06 |  |
|--------|--|
|        |  |

COMPONENT

Tee: Forged Steel, 1/8 in x 1/8 in x 1/8 in Fitting Pipe Size, Class 3000

| Tee       |        |
|-----------|--------|
|           | UNIT   |
|           | INCH   |
| n Fitting | SHEET  |
|           | 1 of 1 |