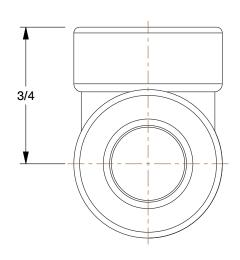

SCALE

1.95

| 29JE06 |  |
|--------|--|
|        |  |

COMPONENT

Tee: Forged Steel, 1/8 in x 1/8 in x 1/8 in Fitting Pipe Size, Class 3000

| Tee       |        |
|-----------|--------|
|           | UNIT   |
|           | INCH   |
| n Fitting | SHEET  |
|           | 1 of 1 |