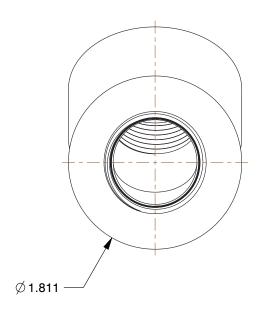

1.00

SCALE

29JD97

COMPONENT

45 Degree Elbow: Forged Steel, 3/4 in x 3/4 in Fitting Pipe Size, Female NPT x Female NPT

INCH
SHEET

45 Degree Elbow

1 of 1