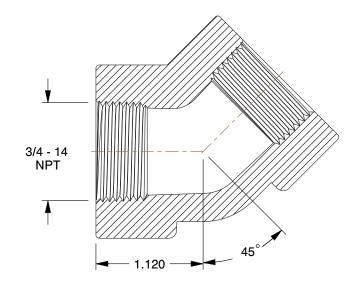

1.00

SCALE

29JD97

COMPONENT

45 Degree Elbow: Forged Steel, 3/4 in x 3/4 in Fitting Pipe Size, Female NPT x Female NPT

INCH
SHEET

45 Degree Elbow

1 of 1