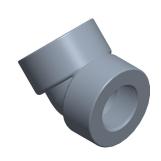

1.00

SCALE

29JD97

COMPONENT

45 Degree Elbow: Forged Steel, 3/4 in x 3/4 in Fitting Pipe Size, Female NPT x Female NPT

INCH
SHEET

45 Degree Elbow

1 of 1