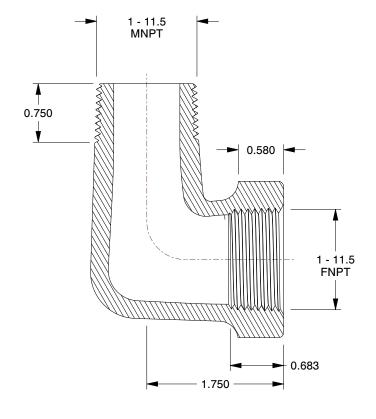

0.90

COMPONENT

90 Degree Street Elbow

29JD83

90 Degree Street Elbow: Forged Steel, 1 in x 1 in Fitting Pipe Size, Female NPT x Male NPT INCH
SHEET

1 of 1