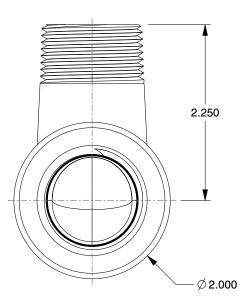

0.90

COMPONENT

90 Degree Street Elbow

29JD83

90 Degree Street Elbow: Forged Steel, 1 in x 1 in Fitting Pipe Size, Female NPT x Male NPT INCH
SHEET

1 of 1