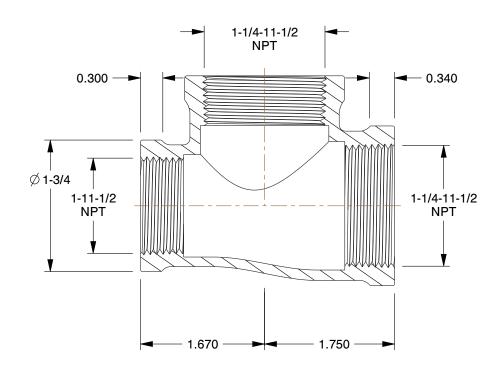

0.39

29JC49

COMPONENT

Reducing Tee: Malleable Iron, 1 1/4 in x 1 i 1 1/4 in Pipe Size, NPT x NPT x NPT, Class

| Reducing Tee                      |        |
|-----------------------------------|--------|
|                                   | UNIT   |
|                                   | INCH   |
| 1/4 in x 1 in x<br>IPT, Class 150 | SHEET  |
|                                   | 1 of 1 |