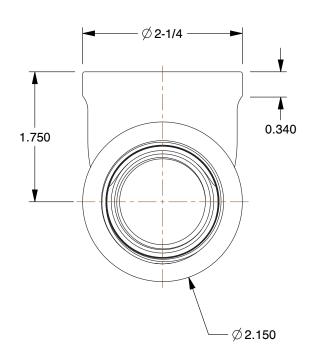

0.39

29JC49

COMPONENT

Reducing Tee: Malleable Iron, 1 1/4 in x 1 i 1 1/4 in Pipe Size, NPT x NPT x NPT, Class

| Reducing Tee                      |        |
|-----------------------------------|--------|
|                                   | UNIT   |
|                                   | INCH   |
| 1/4 in x 1 in x<br>IPT, Class 150 | SHEET  |
|                                   | 1 of 1 |