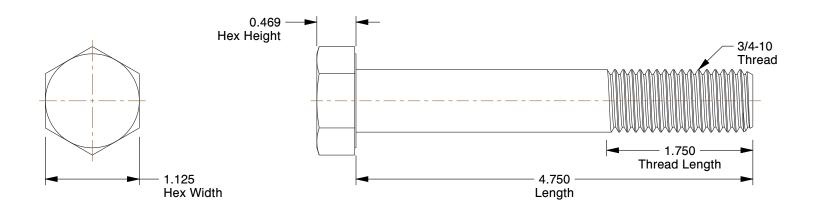

## NOTES:

1. HEAD TYPE: Hex

2. MATERIAL : Stainless Steel

3. FINISH: Plain

4. THREAD STYLE: Partially Threaded

5. SCREW GRADE/CLASS: 316

6. SCREW INDUSTRY STANDARDS: ASME B18.2.1

7. THREAD TYPE: UNC (Coarse)

COMPONENT

HHCS, 3/4-10x4-3/4, SS, 316, Plain, PK5

29DT37

Hex Head Cap Screw

UNIT

INCH
SHEET

1 of 1