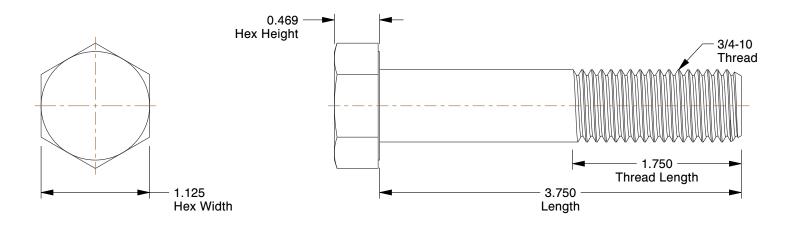

## NOTES:

1. HEAD TYPE: Hex

2. MATERIAL: Stainless Steel

3. FINISH: Plain

4. THREAD STYLE: Partially Threaded

5. SCREW GRADE/CLASS: 316

6. SCREW INDUSTRY STANDARDS: ASME B18.2.1

7. THREAD TYPE: UNC (Coarse)

29DT35

COMPONENT

HHCS, 3/4-10x3-3/4, SS, 316, Plain, PK5

Hex Head Cap Screw

UNIT

INCH
SHEET

1 of 1