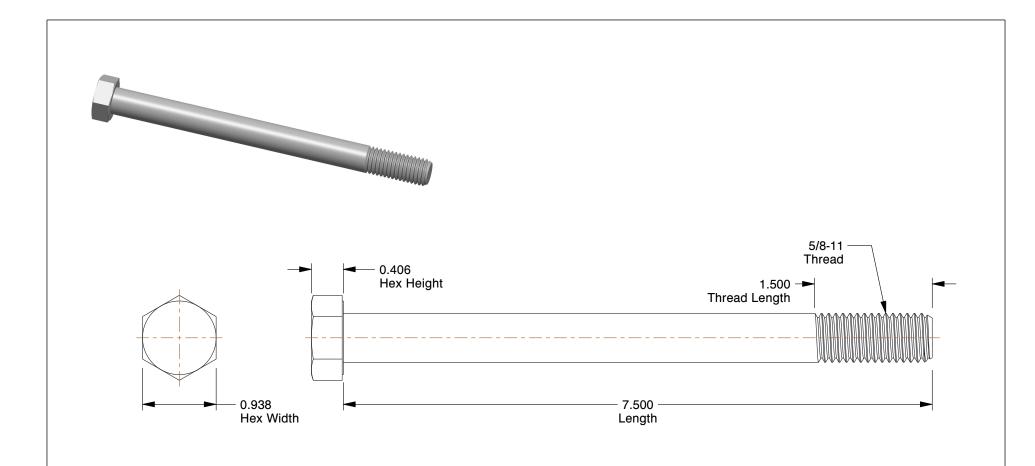

## NOTES:

1. HEAD TYPE: Hex

2. MATERIAL : Stainless Steel

3. FINISH: Plain

4. THREAD STYLE: Partially Threaded

5. SCREW GRADE/CLASS: 316

6. SCREW INDUSTRY STANDARDS: ASME B18.2.1

7. THREAD TYPE: UNC (Coarse)

0.82

COMPONENT

Hex Head Cap Screw

29DT27

HHCS, 5/8-11x7-1/2, SS, 316, Plain, PK5

SHEET

UNIT

INCH