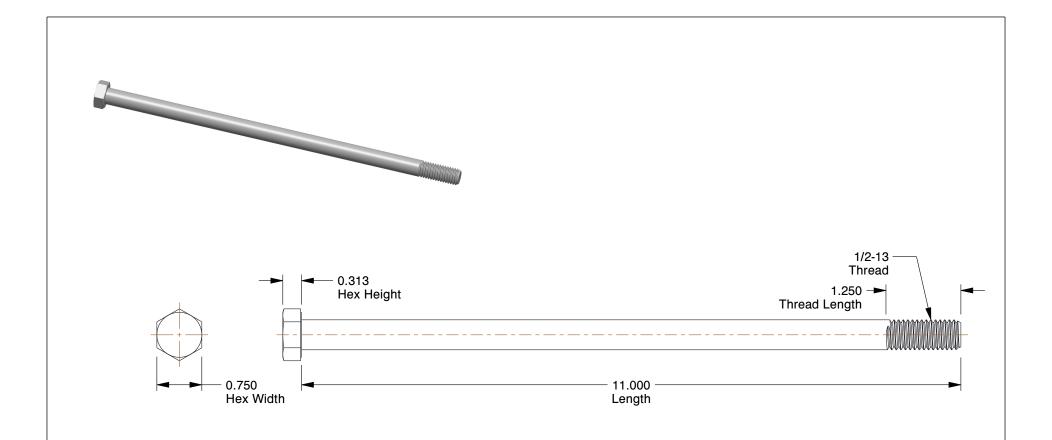

## **NOTES:**

1. HEAD TYPE: Hex

2. MATERIAL : Stainless Steel

3. FINISH: Plain

4. THREAD STYLE: Partially Threaded

5. SCREW GRADE/CLASS: 316

6. SCREW INDUSTRY STANDARDS: ASME B18.2.1

7. THREAD TYPE: UNC (Coarse)