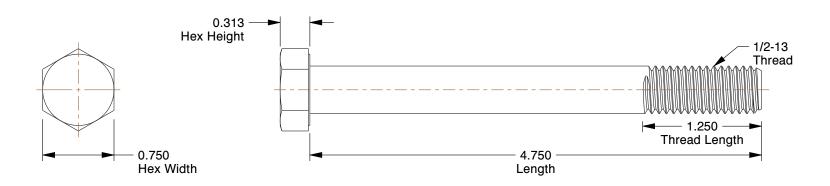

## NOTES:

1. HEAD TYPE: Hex

2. MATERIAL : Stainless Steel

3. FINISH: Plain

4. THREAD STYLE: Partially Threaded

5. SCREW GRADE/CLASS: 316

6. SCREW INDUSTRY STANDARDS: ASME B18.2.1

7. THREAD TYPE: UNC (Coarse)

## COMPONENT

Hex Head Cap Screw

29DT15

HHCS, 1/2-13x4-3/4, SS, 316, Plain, PK5

SHEET 1 of 1

UNIT

INCH