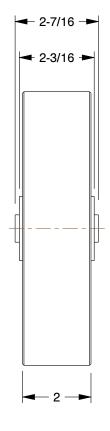

0.18

COMPONENT

Iron Tread Wheel

26Y441

Iron Tread Wheel: 8 in Wheel Dia., 2 in Wheel Wd, 1,800 lb Load Rating, Included INCH
SHEET

1 of 1