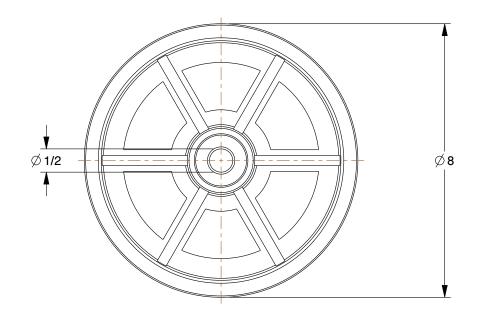

0.18

COMPONENT

Iron Tread Wheel

26Y441

Iron Tread Wheel: 8 in Wheel Dia., 2 in Wheel Wd, 1,800 lb Load Rating, Included INCH
SHEET

1 of 1