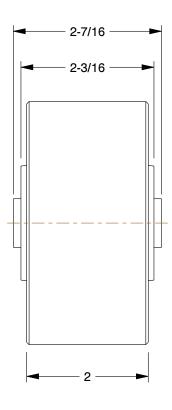

0.32

COMPONENT Iron Tread Wheel

26Y438

Iron Tread Wheel: 4 in Wheel Dia., 2 in Wheel Wd, 1,000 lb Load Rating, Included UNIT
INCH
SHEET
1 of 1