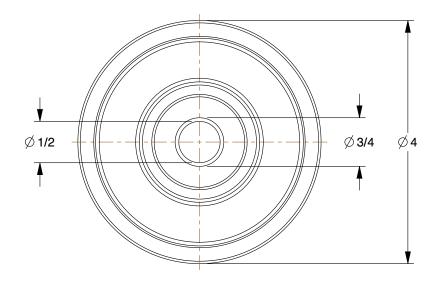

0.32

COMPONENT Iron Tread Wheel

26Y438

Iron Tread Wheel: 4 in Wheel Dia., 2 in Wheel Wd, 1,000 lb Load Rating, Included UNIT
INCH
SHEET
1 of 1