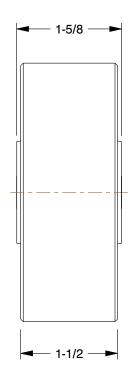

0.34

COMPONENT

Iron Tread Wheel

26Y418

Iron Tread Wheel: 4 in Wheel Dia., 1 1/2 in Wheel Wd, 650 lb Load Rating, Included INCH
SHEET

1 of 1