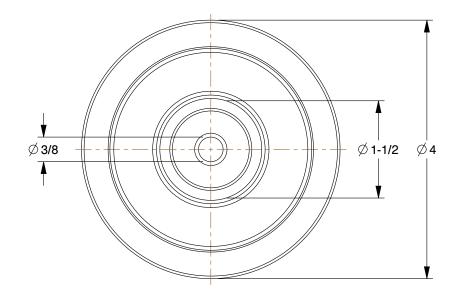

0.34

COMPONENT

Iron Tread Wheel

26Y418

Iron Tread Wheel: 4 in Wheel Dia., 1 1/2 in Wheel Wd, 650 lb Load Rating, Included INCH
SHEET

1 of 1