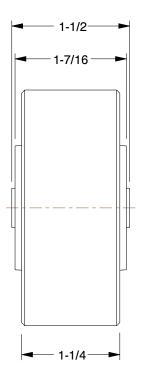

0.45

COMPONENT Iron Tread Wheel

26Y417

Iron Tread Wheel: 3 in Wheel Dia., 1 1/4 in Wheel Wd, 450 lb Load Rating

UNIT
INCH
SHEET
1 of 1