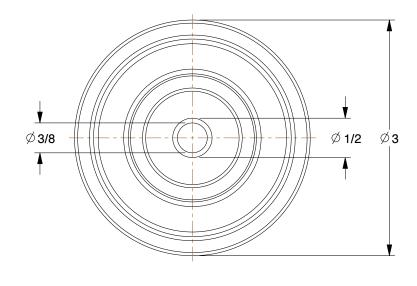

0.45

COMPONENT Iron Tread Wheel

26Y417

Iron Tread Wheel: 3 in Wheel Dia., 1 1/4 in Wheel Wd, 450 lb Load Rating

UNIT
INCH
SHEET
1 of 1