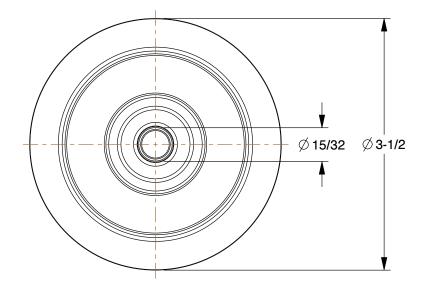

0.71

COMPONENT

Polypropylene Tread Wheel

26Y346

Polypropylene Tread Wheel: 3 1/2 in Wheel Dia., 1 1/4 in Wheel Wd, 1 1/2 in Hub Lg

INCH

UNIT

1 of 1