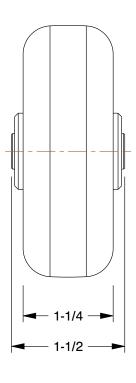

0.71

COMPONENT

Polypropylene Tread Wheel

26Y346

Polypropylene Tread Wheel: 3 1/2 in Wheel Dia., 1 1/4 in Wheel Wd, 1 1/2 in Hub Lg

INCH

UNIT

1 of 1