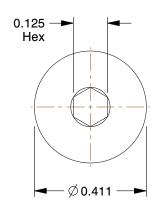

## NOTES:

1. MATERIAL : Alloy Steel 2. FINISH : Black Oxide 3. THREAD TYPE : Coarse

4. THREAD DIRECTION: Right Hand 5. THREAD STYLE: Partially Threaded 6. TEMP. RANGE: - 58°F to 302°F

7. STANDARD : ASME B18.3

8. ROCKWELL HARDNESS: C37 to C44
9. MIN.TENSILE STRENGTH: 135,000 psi

100 Grainger Parkway, Lake Forest, Illinois 60045-5201 1-(800) GRAINGER, 1-(800) 472-4643, (847) 535-1000 www.grainger.com This file and any associated information and specifications are provided for reference and evaluation purposes only, and is subject to change without notice. Grainger makes no representations, warranties or guarantees as to the appropriateness, accuracy, completeness, or suitability for any purpose, of the file, information or specifications. You are solely responsible for the use of the file, information or specifications.