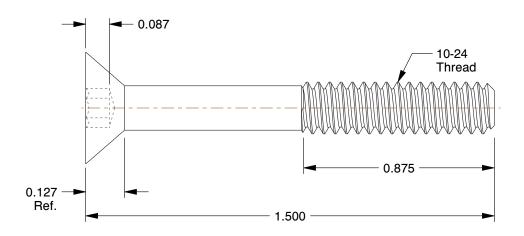

## NOTES:

1. MATERIAL : Alloy Steel 2. FINISH : Black Oxide 3. THREAD TYPE : Coarse

4. THREAD DIRECTION: Right Hand 5. THREAD STYLE: Partially Threaded 6. TEMP. RANGE: - 58°F to 302°F

7. STANDARD : ASME B18.3

8. ROCKWELL HARDNESS: C37 to C44
9. MIN.TENSILE STRENGTH: 135,000 psi

100 Grainger Parkway, Lake Forest, Illinois 60045-5201 1-(800) GRAINGER, 1-(800) 472-4643, (847) 535-1000 www.grainger.com This file and any associated information and specifications are provided for reference and evaluation purposes only, and is subject to change without notice. Grainger makes no representations, warranties or guarantees as to the appropriateness, accuracy, completeness, or suitability for any purpose, of the file, information or specifications. You are solely responsible for the use of the file, information or specifications.

2.84

COMPONENT

Socket Head Cap Screw

26KZ21

SHCS, Flat, Steel, #10-24x1-1/2", PK100

INCH

UNIT

1 of 1