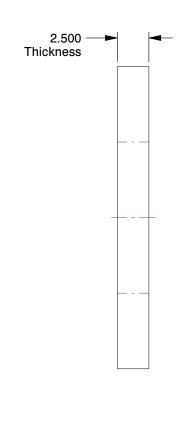

## NOTES:

1. MATERIAL: 140HV Steel 2. FINISH: Zinc Plated 3. FITS BOLT SIZES: M11 4. TYPE: Flat Washer

100 Grainger Parkway, Lake Forest, Illinois 60045-5201 1-(800) GRAINGER, 1-(800) 472-4643, (847) 535-1000 www.grainger.com This file and any associated information and specifications are provided for reference and evaluation purposes only, and is subject to change without notice. Grainger makes no representations, warranties or guarantees as to the appropriateness, accuracy, completeness, or suitability for any purpose, of the file, information or specifications. You are solely responsible for the use of the file, information or specifications.

3.33

25DK92

COMPONENT

Flat Washer, M11 Bolt, St, 24.00mm OD, PK50

MM SHEET

Flat Washer

1 of 1