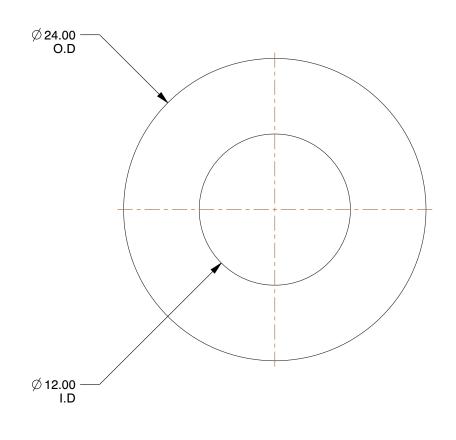

## NOTES:

1. MATERIAL: 140HV Steel 2. FINISH: Zinc Plated 3. FITS BOLT SIZES: M11 4. TYPE: Flat Washer

100 Grainger Parkway, Lake Forest, Illinois 60045-5201 1-(800) GRAINGER, 1-(800) 472-4643, (847) 535-1000 www.grainger.com This file and any associated information and specifications are provided for reference and evaluation purposes only, and is subject to change without notice. Grainger makes no representations, warranties or guarantees as to the appropriateness, accuracy, completeness, or suitability for any purpose, of the file, information or specifications. You are solely responsible for the use of the file, information or specifications.

3.33

25DK92

COMPONENT

Flat Washer, M11 Bolt, St, 24.00mm OD, PK50

MM SHEET

Flat Washer

1 of 1