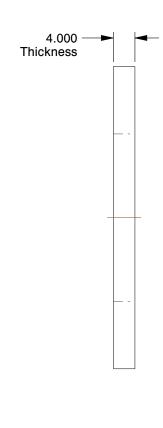

## **NOTES:**

1. MATERIAL: 200HV Steel 2. FINISH: Zinc Plated 3. FITS BOLT SIZES: M30 4. TYPE: Flat Washer

100 Grainger Parkway, Lake Forest, Illinois 60045-5201 1-(800) GRAINGER, 1-(800) 472-4643, (847) 535-1000 www.grainger.com This file and any associated information and specifications are provided for reference and evaluation purposes only, and is subject to change without notice. Grainger makes no representations, warranties or guarantees as to the appropriateness, accuracy, completeness, or suitability for any purpose, of the file, information or specifications. You are solely responsible for the use of the file, information or specifications.

1.43

25DK67

COMPONENT

Flat Washer, M30 Bolt, St, 56.00mm OD, PK5

Flat Washer

UNIT

MM

SHEET