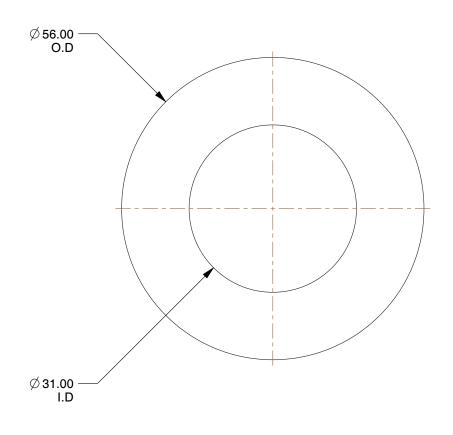

## **NOTES:**

1. MATERIAL: 200HV Steel 2. FINISH: Zinc Plated 3. FITS BOLT SIZES: M30 4. TYPE: Flat Washer

100 Grainger Parkway, Lake Forest, Illinois 60045-5201 1-(800) GRAINGER, 1-(800) 472-4643, (847) 535-1000 www.grainger.com This file and any associated information and specifications are provided for reference and evaluation purposes only, and is subject to change without notice. Grainger makes no representations, warranties or guarantees as to the appropriateness, accuracy, completeness, or suitability for any purpose, of the file, information or specifications. You are solely responsible for the use of the file, information or specifications.

1.43

25DK67

COMPONENT

Flat Washer, M30 Bolt, St, 56.00mm OD, PK5

Flat Washer

UNIT

MM

SHEET