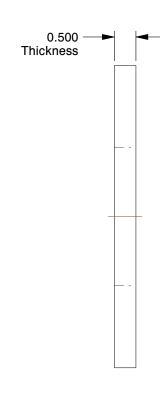

11.43

COMPONENT

Flat Washer

25DK48

Flat Washer, M3 Bolt, St, 7.00mm OD, PK100

SHEET

UNIT

MM