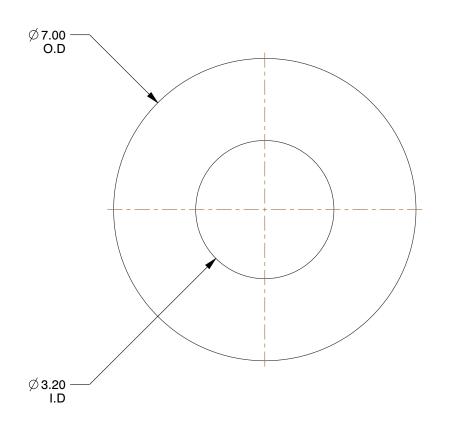

11.43

COMPONENT

Flat Washer

25DK48

Flat Washer, M3 Bolt, St, 7.00mm OD, PK100

SHEET

UNIT

MM