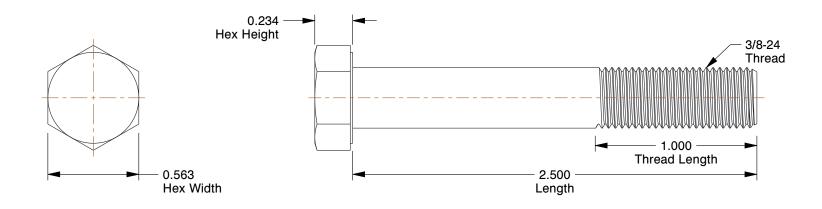

## NOTES:

1. HEAD TYPE : Hex 2. MATERIAL : Steel 3. FINISH : Zinc Yellow

4. THREAD STYLE: Partially Threaded

5. SCREW GRADE/CLASS : Grade 8

6. SCREW INDUSTRY STANDARDS : ASME B18.2.1

7. THREAD TYPE: UNF (Fine)

COMPONENT

HHCS, 3/8-24x2-1/2, Steel, Gr 8, YZ, PK25

25CT63

UNIT INCH SHEET

1 of 1

Hex Head Cap Screw