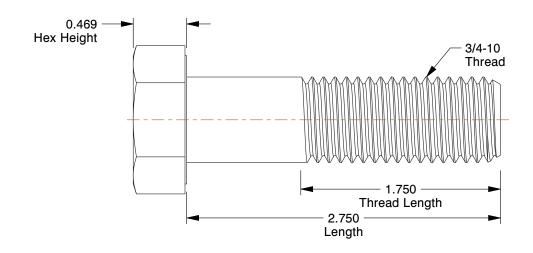

## NOTES:

1. HEAD TYPE : Hex 2. MATERIAL : Steel 3. FINISH : Zinc Yellow

4. THREAD STYLE : Partially Threaded 5. SCREW GRADE/CLASS : Grade 8

6. SCREW INDUSTRY STANDARDS: ASME B18.2.1

7. THREAD TYPE: UNC (Coarse)

**SCALE** 

1.19

COMPONENT

Hex Head Cap Screw

25CP74

HHCS, 3/4-10x2-3/4, Steel, Gr 8, YZ, PK5

INCH

UNIT