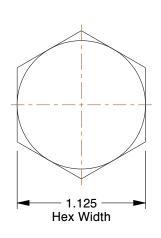

## NOTES:

1. HEAD TYPE : Hex 2. MATERIAL : Steel 3. FINISH : Zinc Yellow

4. THREAD STYLE : Partially Threaded 5. SCREW GRADE/CLASS : Grade 8

6. SCREW INDUSTRY STANDARDS: ASME B18.2.1

7. THREAD TYPE: UNC (Coarse)

**SCALE** 

1.19

COMPONENT

Hex Head Cap Screw

25CP74

HHCS, 3/4-10x2-3/4, Steel, Gr 8, YZ, PK5

INCH

UNIT