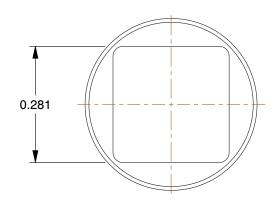

4.41

25CH07

COMPONENT

Square Head Plug: Steel, 1/8 in Pipe Size, Male NPT, Class 150

UNIT INCH SHEET

1 of 1

Square Head Plug