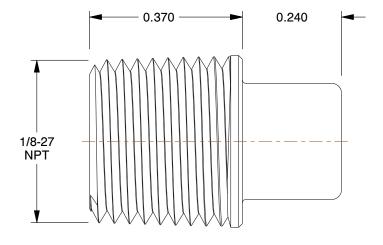

4.41

25CH07

COMPONENT

Square Head Plug: Steel, 1/8 in Pipe Size, Male NPT, Class 150

UNIT INCH SHEET

1 of 1

Square Head Plug