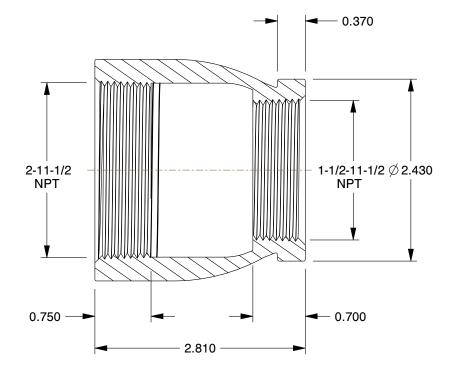

2.45

COMPONENT

**Reducing Coupling** 

25CG11

Reducing Coupling: Malleable Iron, 2 in x 1 1/2 in Fitting Pipe Size, NPT x NPT, Class 150

INCH
SHEET

1 of 1