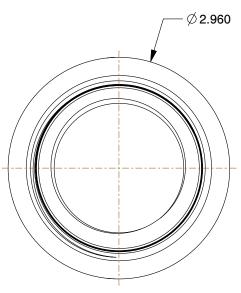

2.45

COMPONENT

**Reducing Coupling** 

25CG11

Reducing Coupling: Malleable Iron, 2 in x 1 1/2 in Fitting Pipe Size, NPT x NPT, Class 150

INCH
SHEET

1 of 1