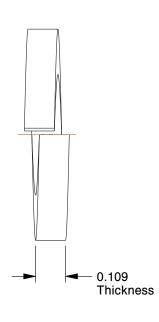

## NOTES:

1. TYPE: Standard

2. MATERAL : 316 Stainless Steel

3. FITS BOLT SIZES: 7/16"

100 Grainger Parkway, Lake Forest, Illinois 60045-5201 1-(800) GRAINGER, 1-(800) 472-4643, (847) 535-1000 www.grainger.com This file and any associated information and specifications are provided for reference and evaluation purposes only, and is subject to change without notice. Grainger makes no representations, warranties or guarantees as to the appropriateness, accuracy, completeness, or suitability for any purpose, of the file, information or specifications. You are solely responsible for the use of the file, information or specifications.

2.86

COMPONENT

Spring Lock Washer

23NJ84

Spring Lock Washer, Bolt 7/16,316 SS, PK25

INCH

UNIT

1 of 1