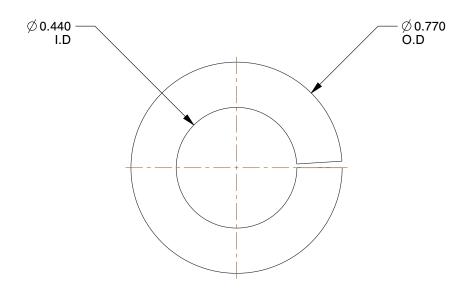

## NOTES:

1. TYPE: Standard

2. MATERAL : 316 Stainless Steel

3. FITS BOLT SIZES: 7/16"

100 Grainger Parkway, Lake Forest, Illinois 60045-5201 1-(800) GRAINGER, 1-(800) 472-4643, (847) 535-1000 www.grainger.com This file and any associated information and specifications are provided for reference and evaluation purposes only, and is subject to change without notice. Grainger makes no representations, warranties or guarantees as to the appropriateness, accuracy, completeness, or suitability for any purpose, of the file, information or specifications. You are solely responsible for the use of the file, information or specifications.