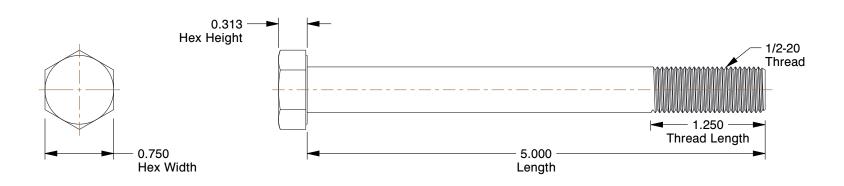

## NOTES:

1. HEAD TYPE : Hex 2. MATERIAL : Steel 3. FINISH : Zinc Yellow

4. THREAD STYLE : Partially Threaded 5. SCREW GRADE/CLASS : Grade 8

6. SCREW INDUSTRY STANDARDS : ASME B18.2.1

7. THREAD TYPE : UNF (Fine)

0.95

.

COMPONENT

23LA79

HHCS, 1/2-20x5, Steel, Gr 8, YZ, PK5

SHEET

UNIT

INCH

Hex Head Cap Screw

1 of 1