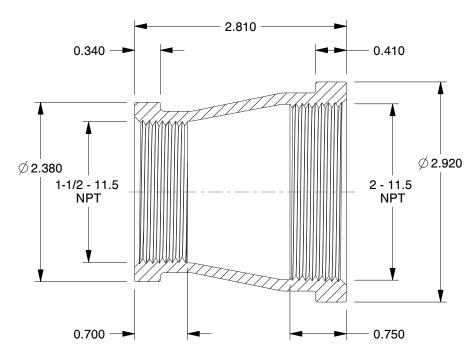

## **NOTES:**

1. ITEM: Reducing Coupling
2. MAX. PRESSURE: 125 psi
3. TEMP. RANGE: -20° to 400°F

4. PIPE SIZE - PIPE FITTING: 2" x 1-1/2"
5. FITTING CONNECTION TYPE: FNPT

6. PIPE FITTING MATERIAL: Brass

7. STANDARDS: ASTM B62, ASME B16.15, ANSI B 1.20.1