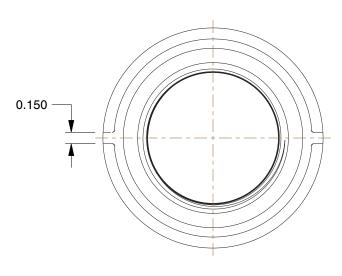

## **NOTES:**

1. ITEM: Reducing Coupling
2. MAX. PRESSURE: 125 psi
3. TEMP. RANGE: -20° to 400°F

4. PIPE SIZE - PIPE FITTING: 2" x 1-1/2"
5. FITTING CONNECTION TYPE: FNPT

6. PIPE FITTING MATERIAL: Brass

7. STANDARDS: ASTM B62, ASME B16.15, ANSI B 1.20.1