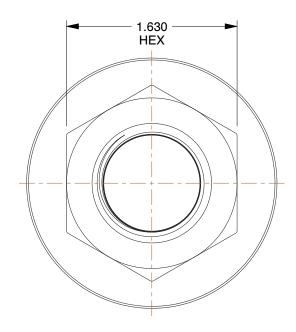

## NOTES:

1. ITEM: Bushing

MAX. PRESSURE: 125 psi
 TEMP. RANGE: -20° to 400°F
 PIPE FITTING MATERIAL: Brass
 PIPE SIZE - PIPE FITTING: 2" x 3/4"
 FITTING SCHEDULE/CLASS: Class 125

7. FITTING CONNECTION TYPE: MNPT x FNPT