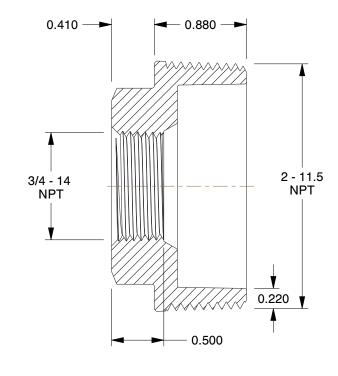

## NOTES:

1. ITEM: Bushing

MAX. PRESSURE: 125 psi
 TEMP. RANGE: -20° to 400°F
 PIPE FITTING MATERIAL: Brass
 PIPE SIZE - PIPE FITTING: 2" x 3/4"
 FITTING SCHEDULE/CLASS: Class 125

7. FITTING CONNECTION TYPE: MNPT x FNPT

8. STANDARDS: ASTM B62, ASME B16.15, ANSI B 1.20.1