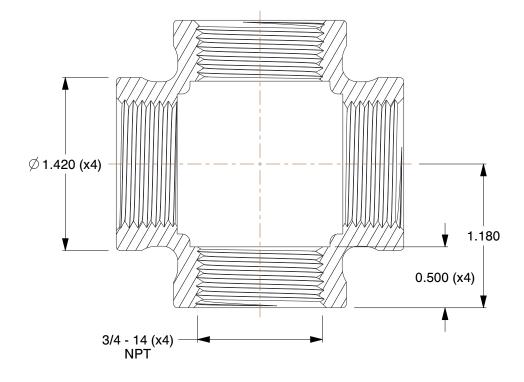

## NOTES:

1. ITEM: Cross

MAX. PRESSURE: 125 psi
TEMP. RANGE: -20° to 400°F
PIPE SIZE - PIPE FITTING: 3/4"
PIPE FITTING MATERIAL: Brass
FITTING CONNECTION TYPE: FNPT

7. FITTING SCHEDULE/CLASS: Class 125

8. STANDARDS: ASTM B62, ASME B16.15, ANSI B 1.20.1

## COMPONENT Brass Pipe Fitting

22UL21

Cross,3/4 In, Brass

| UNIT  |
|-------|
| INCH  |
| SHEET |

1 of 1