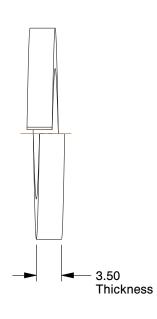

## NOTES:

1. MATERIAL : Steel 2. FINISH : Plain

3. FITS BOLT SIZES: M18

4. TYPE: Standard

100 Grainger Parkway, Lake Forest, Illinois 60045-5201 1-(800) GRAINGER, 1-(800) 472-4643, (847) 535-1000 www.grainger.com This file and any associated information and specifications are provided for reference and evaluation purposes only, and is subject to change without notice. Grainger makes no representations, warranties or guarantees as to the appropriateness, accuracy, completeness, or suitability for any purpose, of the file, information or specifications. You are solely responsible for the use of the file, information or specifications.

COMPONENT

Split Lock Washer

22UK07

Split Lock Washer, Bolt M18, Steel, PK25

MM SHEET

1 of 1