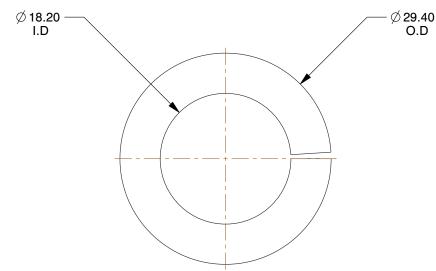

## NOTES:

1. MATERIAL : Steel 2. FINISH : Plain

3. FITS BOLT SIZES: M18

4. TYPE: Standard

100 Grainger Parkway, Lake Forest, Illinois 60045-5201 1-(800) GRAINGER, 1-(800) 472-4643, (847) 535-1000 www.grainger.com This file and any associated information and specifications are provided for reference and evaluation purposes only, and is subject to change without notice. Grainger makes no representations, warranties or guarantees as to the appropriateness, accuracy, completeness, or suitability for any purpose, of the file, information or specifications. You are solely responsible for the use of the file, information or specifications.

COMPONENT

Split Lock Washer

22UK07

Split Lock Washer, Bolt M18, Steel, PK25

MM SHEET

1 of 1