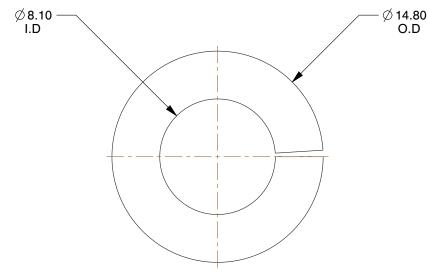

## NOTES:

1. MATERIAL: A2 Stainless Steel

2. FINISH: Plain

3. FITS BOLT SIZES : M8 4. TYPE : Standard

100 Grainger Parkway, Lake Forest, Illinois 60045-5201 1-(800) GRAINGER, 1-(800) 472-4643, (847) 535-1000 www.grainger.com This file and any associated information and specifications are provided for reference and evaluation purposes only, and is subject to change without notice. Grainger makes no representations, warranties or guarantees as to the appropriateness, accuracy, completeness, or suitability for any purpose, of the file, information or specifications. You are solely responsible for the use of the file, information or specifications.

3.78

COMPONENT

Split Lock Washer

22UJ73

Split Lock Washer, Bolt M8, A2 SS, PK50

MM SHEET

UNIT

1 of 1