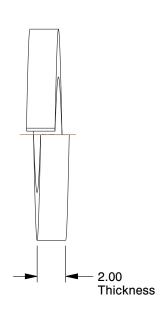

## NOTES:

1. MATERIAL: A2 Stainless Steel

2. FINISH: Plain

3. FITS BOLT SIZES : M8 4. TYPE : Standard

100 Grainger Parkway, Lake Forest, Illinois 60045-5201 1-(800) GRAINGER, 1-(800) 472-4643, (847) 535-1000 www.grainger.com This file and any associated information and specifications are provided for reference and evaluation purposes only, and is subject to change without notice. Grainger makes no representations, warranties or guarantees as to the appropriateness, accuracy, completeness, or suitability for any purpose, of the file, information or specifications. You are solely responsible for the use of the file, information or specifications.

3.78

COMPONENT

Split Lock Washer

22UJ73

Split Lock Washer, Bolt M8, A2 SS, PK50

MM SHEET

UNIT

1 of 1