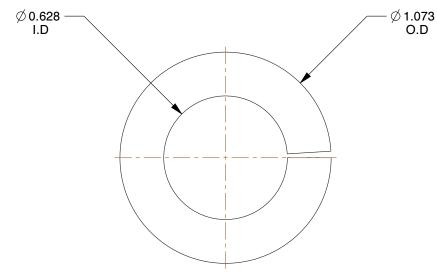

## NOTES:

1. MATERIAL : Steel
2. FINISH : Yellow Zinc
3. FITS BOLT SIZES : 5/8"
4. TYPE : Standard

GRAINGER.

100 Grainger Parkway, Lake Forest, Illinois 60045-5201 1-(800) GRAINGER, 1-(800) 472-4643, (847) 535-1000 www.grainger.com This file and any associated information and specifications are provided for reference and evaluation purposes only, and is subject to change without notice. Grainger makes no representations, warranties or guarantees as to the appropriateness, accuracy, completeness, or suitability for any purpose, of the file, information or specifications. You are solely responsible for the use of the file, information or specifications.

22UJ51

COMPONENT

Split Lock Washer, Bolt 5/8, Steel, PK10

| Split Lock Washer |        |
|-------------------|--------|
|                   | UNIT   |
| 1                 | INCH   |
| , Steel, PK10     | SHEET  |
|                   | 1 of 1 |