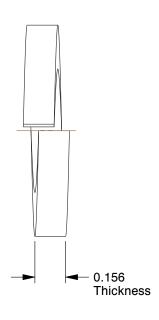

## NOTES:

1. MATERIAL : Steel
2. FINISH : Yellow Zinc
3. FITS BOLT SIZES : 5/8"
4. TYPE : Standard

GRAINGER.

100 Grainger Parkway, Lake Forest, Illinois 60045-5201 1-(800) GRAINGER, 1-(800) 472-4643, (847) 535-1000 www.grainger.com This file and any associated information and specifications are provided for reference and evaluation purposes only, and is subject to change without notice. Grainger makes no representations, warranties or guarantees as to the appropriateness, accuracy, completeness, or suitability for any purpose, of the file, information or specifications. You are solely responsible for the use of the file, information or specifications.

22UJ51

COMPONENT

Split Lock Washer, Bolt 5/8, Steel, PK10

| Split Lock Washer |        |
|-------------------|--------|
|                   | UNIT   |
| 1                 | INCH   |
| , Steel, PK10     | SHEET  |
|                   | 1 of 1 |