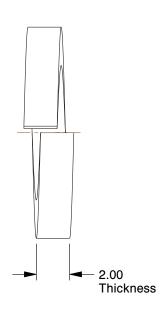

## NOTES:

1. MATERIAL: A2 Stainless Steel

2. FINISH: Plain

3. FITS BOLT SIZES : M8 4. TYPE : Hi Collar

100 Grainger Parkway, Lake Forest, Illinois 60045-5201 1-(800) GRAINGER, 1-(800) 472-4643, (847) 535-1000 www.grainger.com This file and any associated information and specifications are provided for reference and evaluation purposes only, and is subject to change without notice. Grainger makes no representations, warranties or guarantees as to the appropriateness, accuracy, completeness, or suitability for any purpose, of the file, information or specifications. You are solely responsible for the use of the file, information or specifications.

Split Lock Washer