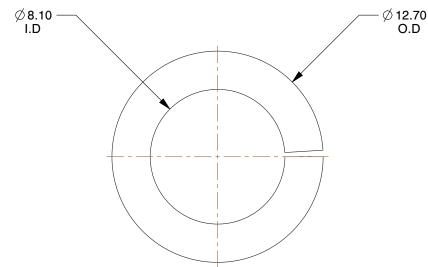

## NOTES:

1. MATERIAL: A2 Stainless Steel

2. FINISH: Plain

3. FITS BOLT SIZES : M8 4. TYPE : Hi Collar

100 Grainger Parkway, Lake Forest, Illinois 60045-5201 1-(800) GRAINGER, 1-(800) 472-4643, (847) 535-1000 www.grainger.com This file and any associated information and specifications are provided for reference and evaluation purposes only, and is subject to change without notice. Grainger makes no representations, warranties or guarantees as to the appropriateness, accuracy, completeness, or suitability for any purpose, of the file, information or specifications. You are solely responsible for the use of the file, information or specifications.

Split Lock Washer