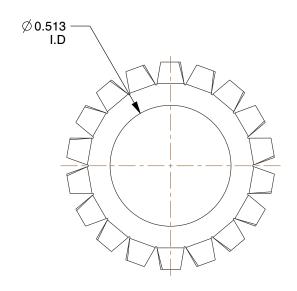

## NOTES:

1. MATERIAL: Steel

2. FINISH: Zinc

3. TYPE: External Tooth, Type A 4. FITS BOLT SIZES: 1/2"

5. COLOR: Zinc

| ~ |    | 773 |          |  |
|---|----|-----|----------|--|
| G | RA | IIA | <b>G</b> |  |
|   |    |     |          |  |

COMPONENT

Lock Washer, Bolt 1/2, Steel, PK25

UNIT 22UJ30 INCH SHEET 1 of 1

Lock Washer