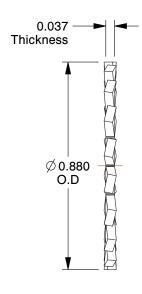

## NOTES:

1. MATERIAL: Steel

2. FINISH: Zinc

3. TYPE: External Tooth, Type A 4. FITS BOLT SIZES: 1/2"

5. COLOR: Zinc

| ~ |    | 773 |          |  |
|---|----|-----|----------|--|
| G | RA | IIA | <b>G</b> |  |
|   |    |     |          |  |

COMPONENT

Lock Washer, Bolt 1/2, Steel, PK25

UNIT 22UJ30 INCH SHEET 1 of 1

Lock Washer