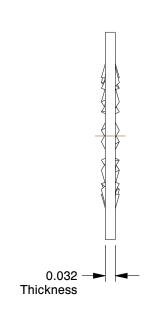

## NOTES:

1. MATERIAL: Steel

2. FINISH: Zinc

3. TYPE : Internal Tooth, Type A 4. FITS BOLT SIZES : 3/8"

5. COLOR: Silver

| ~ |    | 773 |          |  |
|---|----|-----|----------|--|
| G | RA | IIA | <b>G</b> |  |
|   |    |     |          |  |

3.23

COMPONENT

Lock Washer

22UJ13

Lock Washer, Bolt 3/8, Steel, PK50

SHEET

UNIT

INCH