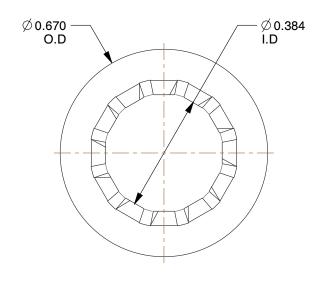

## NOTES:

1. MATERIAL: Steel

2. FINISH: Zinc

3. TYPE : Internal Tooth, Type A 4. FITS BOLT SIZES : 3/8"

5. COLOR: Silver

| ~ |    | 773 |          |  |
|---|----|-----|----------|--|
| G | RA | IIA | <b>G</b> |  |
|   |    |     |          |  |

3.23

COMPONENT

Lock Washer

22UJ13

Lock Washer, Bolt 3/8, Steel, PK50

SHEET

UNIT

INCH