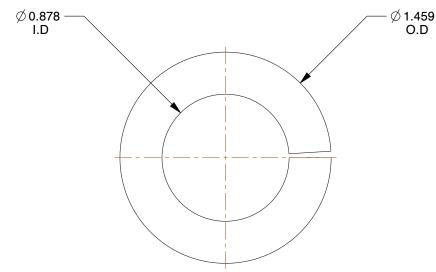

## NOTES:

1. MATERIAL : Steel 2. FINISH : Zinc

3. FITS BOLT SIZES : 7/8"

4. TYPE: Standard

100 Grainger Parkway, Lake Forest, Illinois 60045-5201 1-(800) GRAINGER, 1-(800) 472-4643, (847) 535-1000 www.grainger.com This file and any associated information and specifications are provided for reference and evaluation purposes only, and is subject to change without notice. Grainger makes no representations, warranties or guarantees as to the appropriateness, accuracy, completeness, or suitability for any purpose, of the file, information or specifications. You are solely responsible for the use of the file, information or specifications.

COMPONENT

Split Lock Washer

22UH86

Split Lock Washer, Bolt 7/8, Steel, PK5

INCH

UNIT

1 of 1