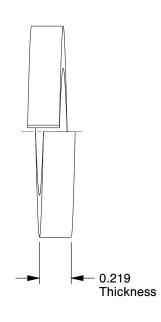

## NOTES:

1. MATERIAL : Steel 2. FINISH : Zinc

3. FITS BOLT SIZES : 7/8"

4. TYPE: Standard

100 Grainger Parkway, Lake Forest, Illinois 60045-5201 1-(800) GRAINGER, 1-(800) 472-4643, (847) 535-1000 www.grainger.com This file and any associated information and specifications are provided for reference and evaluation purposes only, and is subject to change without notice. Grainger makes no representations, warranties or guarantees as to the appropriateness, accuracy, completeness, or suitability for any purpose, of the file, information or specifications. You are solely responsible for the use of the file, information or specifications.

COMPONENT

Split Lock Washer

22UH86

Split Lock Washer, Bolt 7/8, Steel, PK5

INCH

UNIT

1 of 1