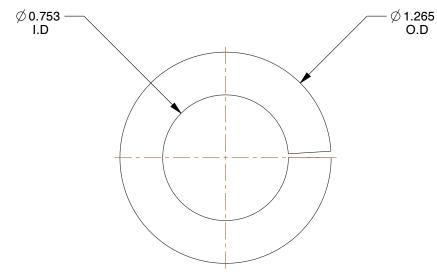

## NOTES:

1. MATERIAL : Steel 2. FINISH : Zinc

3. FITS BOLT SIZES : 3/4"

4. TYPE: Standard

100 Grainger Parkway, Lake Forest, Illinois 60045-5201 1-(800) GRAINGER, 1-(800) 472-4643, (847) 535-1000 www.grainger.com This file and any associated information and specifications are provided for reference and evaluation purposes only, and is subject to change without notice. Grainger makes no representations, warranties or guarantees as to the appropriateness, accuracy, completeness, or suitability for any purpose, of the file, information or specifications. You are solely responsible for the use of the file, information or specifications.

1.74

22UH85

COMPONENT

Split Lock Washer, Bolt 3/4, Steel, PK1

| Split Lock Washer |        |
|-------------------|--------|
|                   | UNIT   |
| 15                | INCH   |
|                   | SHEET  |
| , Steel, PK10     | 1 of 1 |