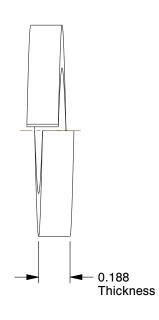

## NOTES:

1. MATERIAL : Steel 2. FINISH : Zinc

3. FITS BOLT SIZES : 3/4"

4. TYPE: Standard

100 Grainger Parkway, Lake Forest, Illinois 60045-5201 1-(800) GRAINGER, 1-(800) 472-4643, (847) 535-1000 www.grainger.com This file and any associated information and specifications are provided for reference and evaluation purposes only, and is subject to change without notice. Grainger makes no representations, warranties or guarantees as to the appropriateness, accuracy, completeness, or suitability for any purpose, of the file, information or specifications. You are solely responsible for the use of the file, information or specifications.

1.74

22UH85

COMPONENT

Split Lock Washer, Bolt 3/4, Steel, PK1

| Split Lock Washer |        |
|-------------------|--------|
|                   | UNIT   |
| 15                | INCH   |
|                   | SHEET  |
| , Steel, PK10     | 1 of 1 |