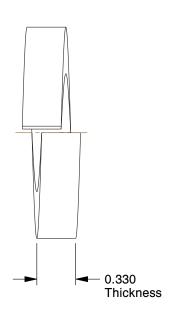

## NOTES:

1. MATERIAL : Steel 2. FINISH : Plain

3. FITS BOLT SIZES : 1" 4. TYPE : Extra Duty

100 Grainger Parkway, Lake Forest, Illinois 60045-5201 1-(800) GRAINGER, 1-(800) 472-4643, (847) 535-1000 www.grainger.com This file and any associated information and specifications are provided for reference and evaluation purposes only, and is subject to change without notice. Grainger makes no representations, warranties or guarantees as to the appropriateness, accuracy, completeness, or suitability for any purpose, of the file, information or specifications. You are solely responsible for the use of the file, information or specifications.

22UH66

COMPONENT

Split Lock Washer, Bolt 1, Steel, PK5

UNIT
INCH
SHEET
1 of 1

Split Lock Washer