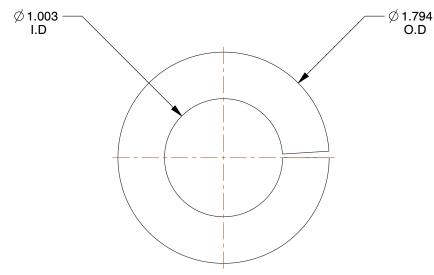

## NOTES:

1. MATERIAL : Steel 2. FINISH : Plain

3. FITS BOLT SIZES : 1" 4. TYPE : Extra Duty

100 Grainger Parkway, Lake Forest, Illinois 60045-5201 1-(800) GRAINGER, 1-(800) 472-4643, (847) 535-1000 www.grainger.com This file and any associated information and specifications are provided for reference and evaluation purposes only, and is subject to change without notice. Grainger makes no representations, warranties or guarantees as to the appropriateness, accuracy, completeness, or suitability for any purpose, of the file, information or specifications. You are solely responsible for the use of the file, information or specifications.

22UH66

COMPONENT

Split Lock Washer, Bolt 1, Steel, PK5

UNIT
INCH
SHEET
1 of 1

Split Lock Washer