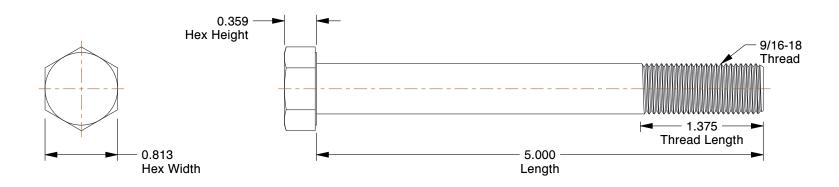

## NOTES:

1. HEAD TYPE : Hex 2. MATERIAL : Steel 3. FINISH : Zinc Yellow

4. THREAD STYLE : Partially Threaded 5. SCREW GRADE/CLASS : Grade 8

6. SCREW INDUSTRY STANDARDS: ASME B18.2.1

7. THREAD TYPE : UNF (Fine)

0.93

COMPONENT

Hex Head Cap Screw

22TK25

HHCS, 9/16-18x5, Steel, Gr 8, YZ, PK5

INCH SHEET

UNIT

1 of 1