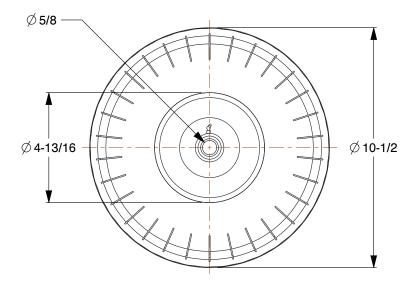

Flat-Free Polyurethane Foam Wheel: 10 1/2 in Wheel Dia., 1 7/8 in Wheel Wd, 350 lb