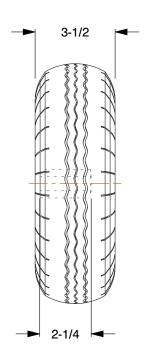

Flat-Free Polyurethane Foam Wheel: 10 1/2 in Wheel Dia., 1 7/8 in Wheel Wd, 350 lb