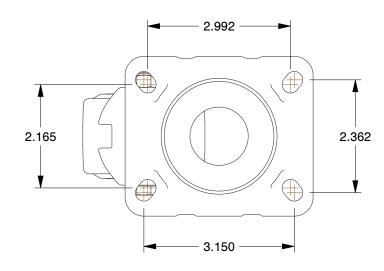

MOUNTING HOLE DETAILS



## NOTES:

1. LOAD RATING : 770 lb. 2. WHEEL COLOR : Beige

- 3. FRAME FINISH : Zinc Plated
- 4. CASTER WHEEL BEARINGS : Ball
- 5. CASTER FRAME MATERIAL : Steel
- 6. CASTER WHEEL SHAPE : Standard
- 7. CASTER CORE MATERIAL : Nylon
- 8. CASTER WHEEL MATERIAL : Nylon
- 9. CASTER LOAD RATING RANGE : Light-Medium Duty
- 10. CASTER PRODUCT GROUP : Swivel Caster





This drawing is the property of This file and any associated information and specifications UNIT **GRAINGER** GRAINGER. It contains confidential, are provided for reference and evaluation purposes only, proprietary information that is 22N185 and is subject to change without notice. Grainger makes INCH GRAINGER property. Do not disclose no representations, warranties or guarantees as to the 100 Grainger Park