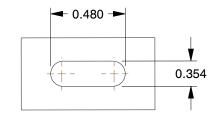

MOUNTING HOLE DETAILS



## NOTES:

1. LOAD RATING : 770 lb. 2. WHEEL COLOR : Beige

- 3. FRAME FINISH : Zinc Plated
- 4. CASTER WHEEL BEARINGS : Ball
- 5. CASTER FRAME MATERIAL : Steel
- 6. CASTER WHEEL SHAPE : Standard
- 7. CASTER CORE MATERIAL : Nylon
- 8. CASTER WHEEL MATERIAL : Nylon
- 9. CASTER LOAD RATING RANGE : Light-Medium Duty
- 10. CASTER PRODUCT GROUP : Swivel Caster





This drawing is the property of This file and any associated information and specifications UNIT **GRAINGER** GRAINGER. It contains confidential, are provided for reference and evaluation purposes only, proprietary information that is 22N185 and is subject to change without notice. Grainger makes INCH GRAINGER property. Do not disclose no representations, warranties or guarantees as to the 100 Grainger Parkway, Lake Forest, Illinoi