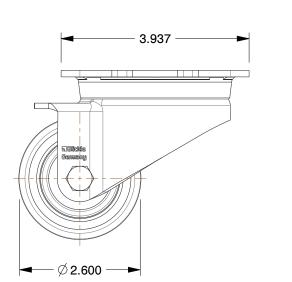

## NOTES:

1. LOAD RATING : 770 lb. 2. WHEEL COLOR : Beige

- 3. FRAME FINISH : Zinc Plated
- 4. CASTER WHEEL BEARINGS : Ball
- 5. CASTER FRAME MATERIAL : Steel
- 6. CASTER WHEEL SHAPE : Standard
- 7. CASTER CORE MATERIAL : Nylon
- 8. CASTER WHEEL MATERIAL : Nylon
- 9. CASTER LOAD RATING RANGE : Light-Medium Duty
- 10. CASTER PRODUCT GROUP : Swivel Caster