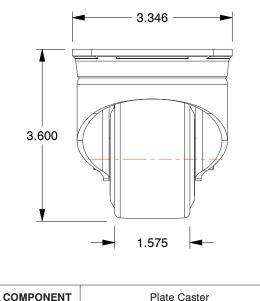

MOUNTING HOLE DETAILS

## NOTES:

1. LOAD RATING : 770 lb. 2. WHEEL COLOR : Beige

- 3. FRAME FINISH : Zinc Plated
- 4. CASTER WHEEL BEARINGS : Ball
- 5. CASTER FRAME MATERIAL : Steel
- 6. CASTER WHEEL SHAPE : Standard
- 7. CASTER CORE MATERIAL : Nylon
- 8. CASTER WHEEL MATERIAL : Nylon
- 9. CASTER LOAD RATING RANGE : Light-Medium Duty
- 10. CASTER PRODUCT GROUP : Swivel Caster