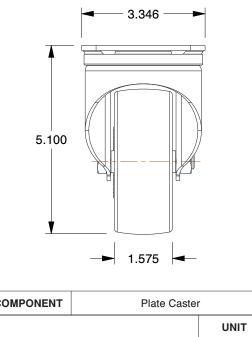

MOUNTING HOLE DETAILS

## NOTES:

11

www.grainger.com

1. LOAD RATING : 660 lb. 2. WHEEL COLOR : Green 3. FRAME FINISH : Zinc Plated 4. CASTER WHEEL BEARINGS : Ball 5. CASTER FRAME MATERIAL : Steel 6. CASTER WHEEL SHAPE : Standard 7. CASTER CORE MATERIAL : Aluminum 8. CASTER WHEEL MATERIAL : Polyurethane 9. CASTER LOAD RATING RANGE : Light-Medium Duty 10. CASTER PRODUCT GROUP : Swivel Caster

GRAINGER

22N164

Swvl Plate Cstr, Polyurethane, 4 in, 660 lb

This file and any associated information are provided for reference and evaluation and is subject to change without notice no representations, warranties or guar 100 Grainger Parkway, Lake Forest, Illinois 60045-5201 appropriateness, accuracy, completen 1-(800) GRAINGER, 1-(800) 472-4643, (847) 535-1000 for any purpose, of the file, information You are solely responsible for the u information or specificatio