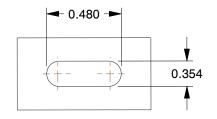

MOUNTING HOLE DETAILS



## NOTES:

11

www.grainger.com

1. LOAD RATING : 660 lb. 2. WHEEL COLOR : Green 3. FRAME FINISH : Zinc Plated 4. CASTER WHEEL BEARINGS : Ball 5. CASTER FRAME MATERIAL : Steel 6. CASTER WHEEL SHAPE : Standard 7. CASTER CORE MATERIAL : Aluminum 8. CASTER WHEEL MATERIAL : Polyurethane 9. CASTER LOAD RATING RANGE : Light-Medium Duty 10. CASTER PRODUCT GROUP : Swivel Caster

GRAINGER





22N164

Swvl Plate Cstr, Polyurethane, 4 in, 660 lb

This file and any associated information are provided for reference and evaluation and is subject to change without notice no representations, warranties or guar 100 Grainger Parkway, Lake Forest, Illinois 60045-5201 appropriateness, accuracy, completen 1-(800) GRAINGER, 1-(800) 472-4643, (847) 535-1000 for any purpose, of the file, information You are so