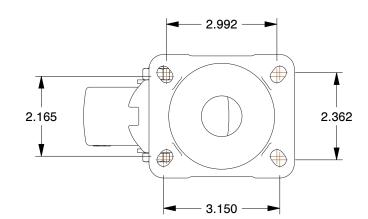

MOUNTING HOLE DETAILS



## NOTES:

11

www.grainger.com

1. LOAD RATING : 660 lb. 2. WHEEL COLOR : Green 3. FRAME FINISH : Zinc Plated 4. CASTER WHEEL BEARINGS : Ball 5. CASTER FRAME MATERIAL : Steel 6. CASTER WHEEL SHAPE : Standard 7. CASTER CORE MATERIAL : Aluminum 8. CASTER WHEEL MATERIAL : Polyurethane 9. CASTER LOAD RATING RANGE : Light-Medium Duty 10. CASTER PRODUCT GROUP : Swivel Caster

GRAINGER





22N164

Swvl Plate Cstr, Polyurethane, 4 in, 660 lb

This file and any associated information are provided for reference and evaluation and is subject to change without notice no representations, warranties or guar 100 Grainger Parkway, Lake Forest, Illinois 60045-5201 appropriateness, accuracy, completen 1-(800) GRAINGER, 1-(800) 472-4643, (847) 535-1000 for any purpose, of the fil