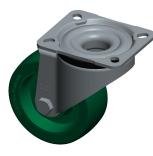

## NOTES:

11

www.grainger.com

1. LOAD RATING : 660 lb. 2. WHEEL COLOR : Green 3. FRAME FINISH : Zinc Plated 4. CASTER WHEEL BEARINGS : Ball 5. CASTER FRAME MATERIAL : Steel 6. CASTER WHEEL SHAPE : Standard 7. CASTER CORE MATERIAL : Aluminum 8. CASTER WHEEL MATERIAL : Polyurethane 9. CASTER LOAD RATING RANGE : Light-Medium Duty 10. CASTER PRODUCT GROUP : Swivel Caster

GRAINGER

22N164

Swvl Plate Cstr, Polyurethane, 4 in, 660 lb

This file and any associated information are provided for reference and evaluation and is subject to change without notice no representations, warranties or guar 100 Grainger Parkway, Lake Forest, Illinois 60045-5201 appropriateness, accuracy, completen 1-(800) GRAINGER, 1-(800) 472-4643, (847) 535-1000 for any purpose, of the file, information You are solely responsible for the u information or specificatio