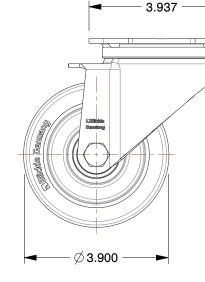

## NOTES:

11

www.grainger.com

1. LOAD RATING : 660 lb. 2. WHEEL COLOR : Green 3. FRAME FINISH : Zinc Plated 4. CASTER WHEEL BEARINGS : Ball 5. CASTER FRAME MATERIAL : Steel 6. CASTER WHEEL SHAPE : Standard 7. CASTER CORE MATERIAL : Aluminum 8. CASTER WHEEL MATERIAL : Polyurethane 9. CASTER LOAD RATING RANGE : Light-Medium Duty 10. CASTER PRODUCT GROUP : Swivel Caster

GRAINGER

22N164

Swvl Plate Cstr, Polyurethane, 4 in, 660 lb

This file and any associated information are provided for reference and evaluation and is subject to change without notice no representations, warranties or guar 100 Grainger Parkway, Lake Forest, Illinois 60045-5201 appropriateness, accuracy, completen 1-(800) GRAINGER, 1-(800) 472-4643, (847) 535-1000 for any purpose, of the file, information You are solely responsible for the u information or specificatio