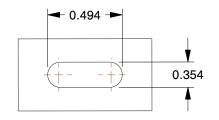

2.165

**MOUNTING HOLE DETAILS** 

NOTES:

LOAD RATING : 1540 lb.
WHEEL COLOR : Beige
FRAME FINISH : Zinc Plated
CASTER WHEEL BEARINGS : Ball
CASTER FRAME MATERIAL : Steel
CASTER WHEEL SHAPE : Standard
CASTER CORE MATERIAL : Nylon
CASTER WHEEL MATERIAL : Nylon
CASTER LOAD RATING RANGE : Medium-Duty
CASTER PRODUCT GROUP : Swivel Caster