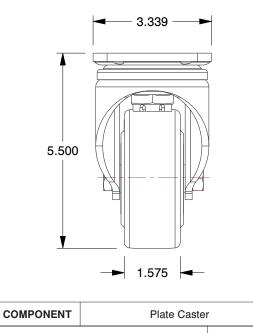

2.165

**MOUNTING HOLE DETAILS** 

NOTES:

LOAD RATING : 1540 lb.
WHEEL COLOR : Beige
FRAME FINISH : Zinc Plated
CASTER WHEEL BEARINGS : Ball
CASTER FRAME MATERIAL : Steel
CASTER WHEEL SHAPE : Standard
CASTER CORE MATERIAL : Nylon
CASTER WHEEL MATERIAL : Nylon
CASTER LOAD RATING RANGE : Medium-Duty
CASTER PRODUCT GROUP : Swivel Caster

This drawing is the property of This file and any associated information and specifications UNIT GRAINGER GRAINGER. It contains confidential, are provided for reference and evaluation purposes only, proprietary information that is 22N066 and is subject to change without notice. Grainger makes INCH GRAINGER property. Do not disclose no representations, warranties or guarantees as to the 100 Grainger Parkway, Lake Forest, Illinois 60045-5201 to or duplicate for others except appropriateness, accuracy, completeness, or suitability SHEET as authorized by GRAINGER. 1-(800) GRAINGER, 1-(800) 472-4643, (847) 535-1000 for any purpose, of the file, information or specifications. You are solely responsible for the use of the file. Swvl Plate Caster, Nylon, 4 in., 1540 lb., A www.grainger.com SCALE 0.37 1 of 1 information or specifications.