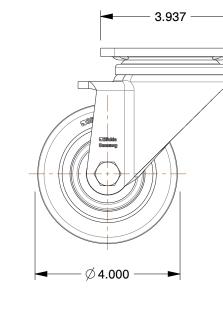

2.165

**MOUNTING HOLE DETAILS** 

NOTES:

LOAD RATING : 1540 lb.
WHEEL COLOR : Beige
FRAME FINISH : Zinc Plated
CASTER WHEEL BEARINGS : Ball
CASTER FRAME MATERIAL : Steel
CASTER WHEEL SHAPE : Standard
CASTER CORE MATERIAL : Nylon
CASTER WHEEL MATERIAL : Nylon
CASTER LOAD RATING RANGE : Medium-Duty
CASTER PRODUCT GROUP : Swivel Caster